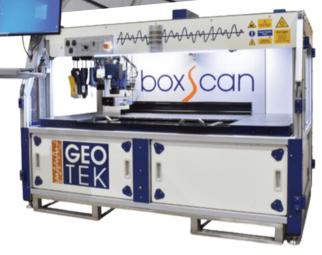

## UNLOCK EFFICIENCY AND PRECISION WITH BOXSCAN CORE LOGGING TECHNOLOGY

AXIOM GROUP is proud to be the exclusive Canadian provider of BoxScan, an advanced multisensor core logging system that revolutionizes how we approach geological exploration. Developed by Geotek, this system is designed to meet the high demands of modern mining projects and offers unparalleled speed, accuracy, and consistency.

## **KEY ADVANTAGES OF BOXSCAN:**

- **Rapid Data Collection:** BoxScan enables quick, in-field data acquisition, essential for real-time decision-making. It provides fast, accurate datasets, perfect for projects requiring immediate action.
- **Resource Efficiency:** With BoxScan, minimal staff can effectively operate the system, reducing personnel needs and associated costs.
- **Non-Subjective Data:** Utilizing integrated sensors, BoxScan captures reliable, consistent data without human bias, eliminating the need for re-logging and ensuring high-quality outputs across projects.